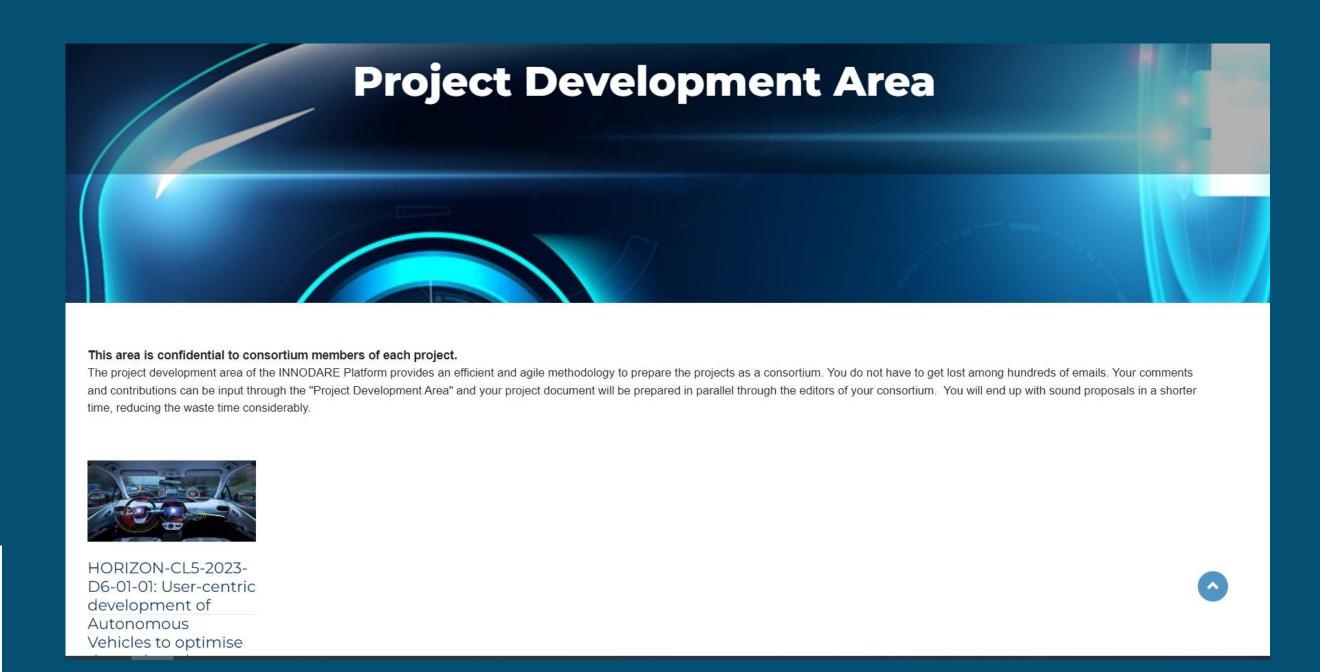

#### **Enter Your Contribution for the Call Sections**

- If you have been selected as a consortium member go to the «Project Development Area» under Insight Menu
- Select the project for which you are a consortium member

#### **Enter Your Contribution for the Call Sections**

- On this page, you will see all the requirements of the call
- You can select the section you want to give your input
- You can write your comments and add pictures