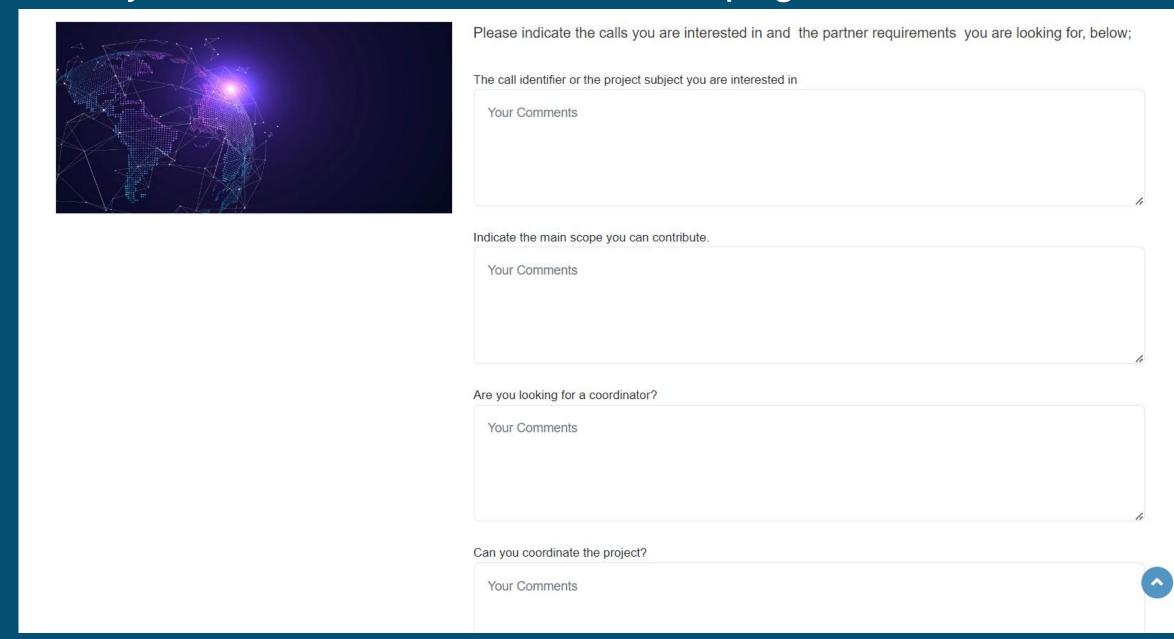

### **Express your Interest in Calls**

- If you are a member of INNODARE Platform Enter to «R&D Funding and Project Consortium Building» through Consultancy Menu
- Otherwise become a member
- Enter the call you are interested in and your details as indicated on the page
- If you are selected as a member of the consortium you will be informed by e-mail with detais